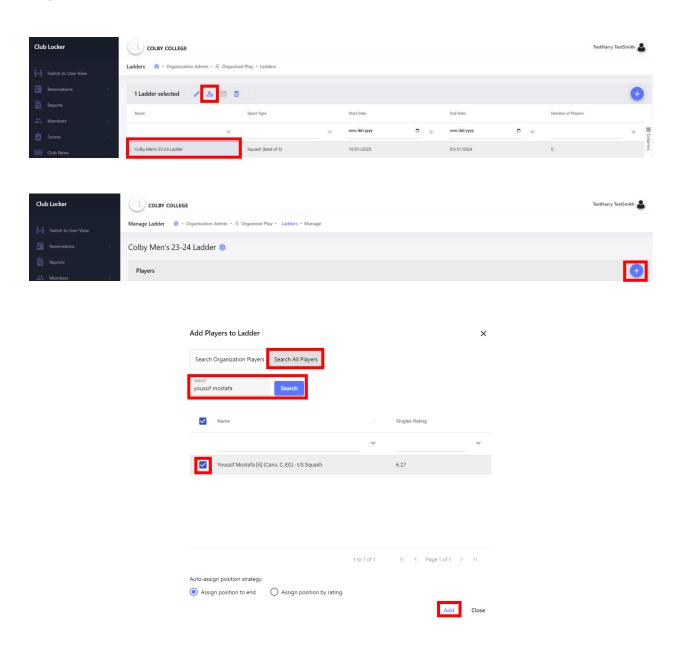

## **Adding Players to Ladder After Created:**

**Step 1:** From the list of existing ladders, select the ladder you want to add players to and then click the manage icon – note that immediately after creating a ladder, it will be listed here.

Step 2: Now that you are in your desired ladder, click the "+" in the upper right corner to "Add players"

Step 3: Click "Search All Players"

Step 4: Click on all of the player you want to add to the ladder

Step 5: Click "Add" at the bottom of the screen