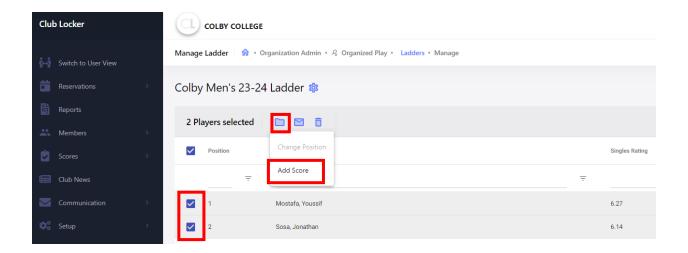

## **Record Results**

**Step 1:** Go to the ladder

**Step 2:** Click on the two players who are playing a challenge match

Step 3: Click on the "Actions" folder icon and click "Add Score"

<u>Step 4:</u> Select the winner using the drop down, select the date that the match was played, add the game scores, and click submit