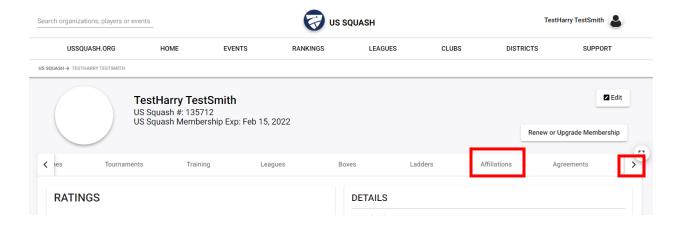

Step 2: Go to your college's Club Locker facility page

- From your profile, scroll to the "Affiliations" section (note that you will need to click the small arrow to the right of the menu headers to view the "affiliations" section
- Select your college facility