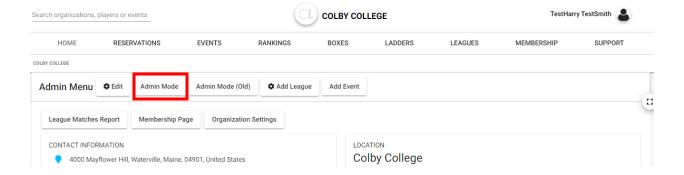

## Once you are in your facility's listing, you will be able to create a challenge ladder.

Step 3: Click on "Admin Mode" across top of the screen

Step 4: In the left menu options, scroll down, expand the organized play section and click on "Ladders"