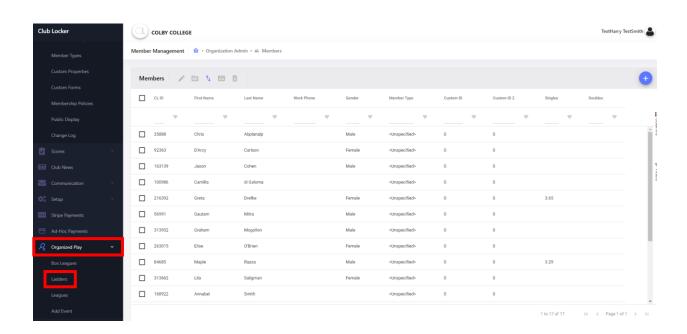

## Once you are in your facility's listing, you will be able to create a challenge ladder.

Step 3: Click on "Admin Mode" across top of the screen

Step 4: In the left menu options, scroll down, expand the organized play section and click on "Ladders"

**Step 5:** Click the blue "+" button in the upper right corner to "create a ladder"

**Step 6:** Set the following settings – my recommendation would be:

- Name: [College Name] [Men or Women] 23-24 Ladder
- Start Date: 10/1/23
- End Date: 3/31/24
- Maximum challenge positions above player = 5
- Number of days loser must wait before challenging = 0
- Action on challenge expiration = None
- Number of days till challenge expires = 10
- Maximum number on concurrent initiated challenges = 1
- Maximum number of concurrent accepted challenges = 1